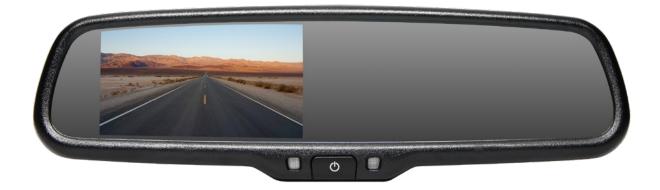

## **RVS-718** G-SERIES REAR VIEW REPLACEMENT MIRROR MONITOR

This Replacement Mirror Monitor is so good looking you'll catch yourself looking at it rather than the reflection. Its 4.3" monitor is placed to the left of the mirror while the entire surface is reflective and acts as a mirror. For an absolute perfect backing up experience, this monitor comes with adjustable grid lines, allowing you to adjust the grid lines to be completely accurate regardless where you mount the camera.