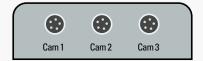

## The Switcher Box - Connectin Diagram

#### RVS-501N-3

- 1. Blue Camera 3
- 2. Yellow Camera 2
- 3. Red DC 12-24V
- 4. White Camera 1
- 5. Black Ground
- 6. Green Monitor Trigger

5-Pin Male Camera Connections