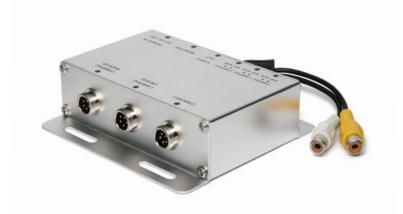

#### **RVS-501N-3**

The Switcher Box gives you all the advantages of the Multiplexer when connecting our cameras to an external monitor. It can connect to any monitor with RCA connections allowing connection for up to three cameras and gives you the ability to trigger each camera separately. This Switcher Box brings incredible flexibility when connecting our cameras to external monitors.

- Easily connects RVS cameras to external monitors
- RCA Connection can connect with any A/V input
- 3 Camera Inputs
- Trigger Wire for Each Camera
- Mirror/Normal Switch for Each Camera
- Compact Box: just 4 IN x 4.5 IN x 1.25 IN