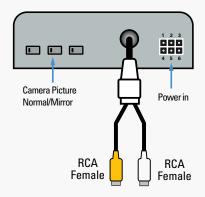

#### **RVS-501N-3**

The Switcher Box gives you all the advantages of the Multiplexer when connecting our cameras to an external monitor. It can connect to any monitor with RCA connections allowing connection for up to three cameras and gives you the ability to trigger each camera separately. This Switcher Box brings incredible flexibility when connecting our cameras to external monitors.

- Easily connects RVS cameras to external monitors
- RCA Connection can connect with any A/V input
- 3 Camera Inputs
- Trigger Wire for Each Camera
- Mirror/Normal Switch for Each Camera
- Compact Box: just 4 IN x 4.5 IN x 1.25 IN