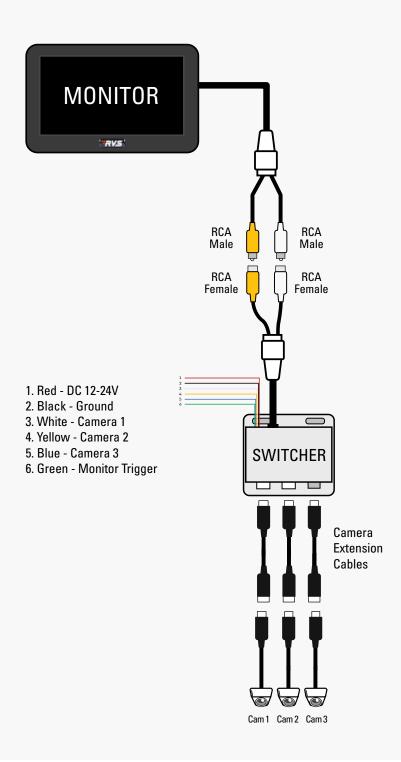

## The Switcher Box - Connectin Diagram

#### RVS-501N-3

- 1. Blue Camera 3
- 2. Yellow Camera 2
- 3. Red DC 12-24V
- 4. White Camera 1
- 5. Black Ground
- 6. Green Monitor Trigger

5-Pin Male Camera Connections