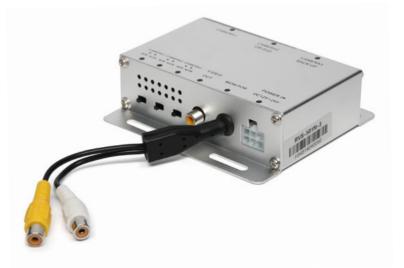

#### **RVS-501N-3**

The Switcher Box gives you all the advantages of the Multiplexer when connecting our cameras to an external monitor. It can connect to any monitor with RCA connections allowing connection for up to three cameras and gives you the ability to trigger each camera separately. This Switcher Box brings incredible flexibility when connecting our cameras to external monitors.

- Easily connects RVS cameras to external monitors
- RCA Connection can connect with any A/V input
- 3 Camera Inputs
- Trigger Wire for Each Camera
- Mirror/Normal Switch for Each Camera
- Compact Box: just 4 IN x 4.5 IN x 1.25 IN