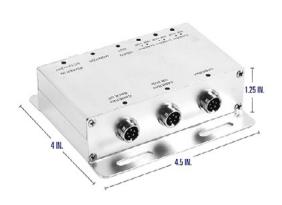

- Easily connects RVS cameras to external monitors
- RCA Connection can connect with any A/V input
- 3 Camera Inputs
- Trigger Wire for Each Camera
- Mirror/Normal Switch for Each Camera
- Compact Box: just 4 IN x 4.5 IN x 1.25 IN