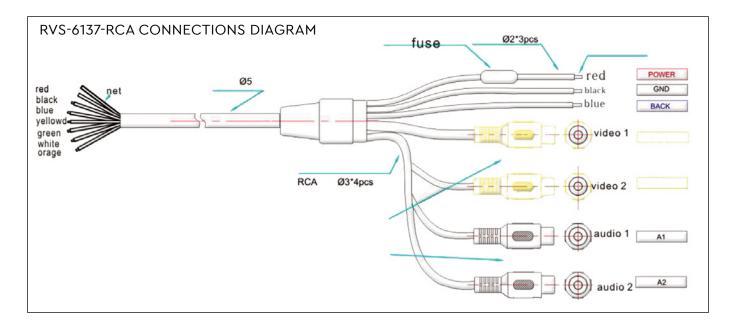

## 7" LED DIGITAL COLOR REAR VIEW MONITOR WITH RCA CONNECTIONS

Our 7" LED Digital Color Monitor comes with a Super Sharp Digital Display and a pixel resolution of 800 X 3(RGB) X 480. The distance grid lines that come standard with this monitor can be turned on or off. It has built-in speakers and with RCA inputs can display any camera with RCA connections.