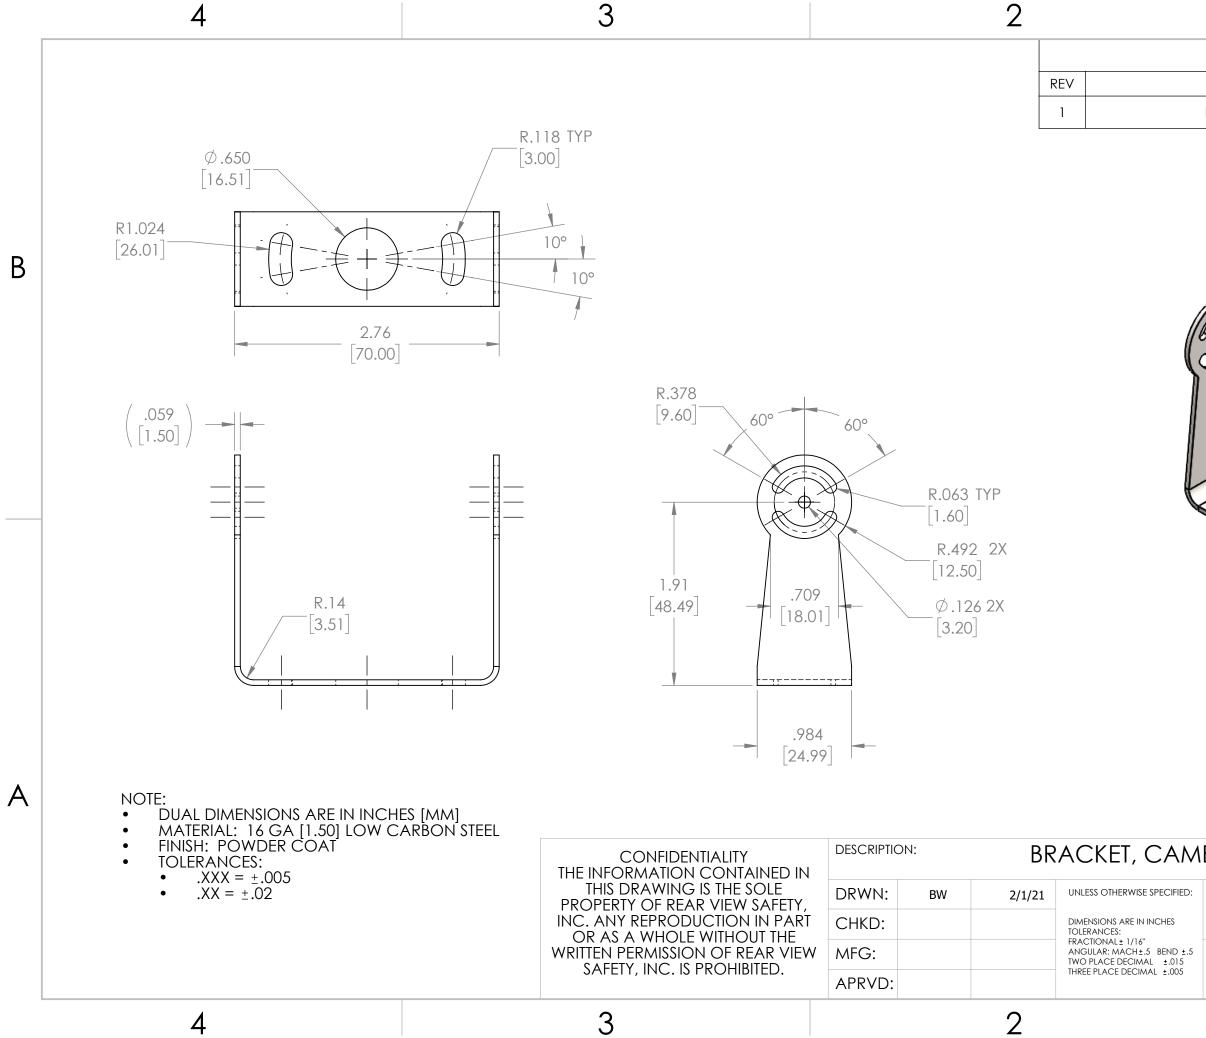

| REVISIONS   DESCRIPTION DATE BY   INITIAL RELEASE 2/1/21 BW   GOOD   GOOD B   GOOD DATE BY   INITIAL RELEASE 2/1/21 BW   GOOD GOOD   GOOD GOOD B   SZE PART NUMBER: RVS-770-BK   2 SZE BOOKLYN - NEW YORK PART NUMBER: RVS-770-BK |           |               | -    |        |    |   |
|-----------------------------------------------------------------------------------------------------------------------------------------------------------------------------------------------------------------------------------|-----------|---------------|------|--------|----|---|
| INITIAL RELEASE 2/1/21 BW   B Image: Size B SCALE: 1   S SCALE: SCALE: BROOKLYN - NEW YORK PART NUMBER:                                                                                                                           | REVISIONS |               |      |        |    |   |
| A<br>MERA MOUNT<br>SCALE:<br>SCALE:<br>1:1<br>BROOKLYN - NEW YORK<br>PART NUMBER:<br>RVS-770-BK<br>RVS-770-BK<br>RVS-770-BK<br>RVS-770-BK<br>RVS-770-BK<br>RVS-770-BK<br>RVS-770-BK                                               |           | DESCRIPTIC    | N    | DATE   | BY |   |
| SIZE SIZE PART NUMBER:   SCALE: NOCKLYN - NEW YORK REV: 1                                                                                                                                                                         |           | INITIAL RELEA | \SE  | 2/1/21 | BW |   |
| SIZE SIZE PART NUMBER:   SCALE: NOCKLYN - NEW YORK REV: 1                                                                                                                                                                         |           |               |      |        |    | В |
| 1:1 BROOKLYN - NEW YORK                                                                                                                                                                                                           | ):<br>    | size<br>B     | DUNT |        |    | A |
|                                                                                                                                                                                                                                   |           |               |      | DRK    | 1  |   |