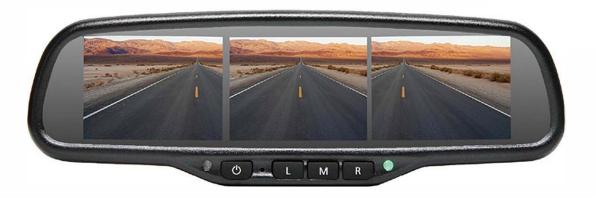

# G-SERIES REAR VIEW REPLACEMENT MIRROR MONITOR WITH THREE 3.5" DISPLAYS

With three displays, this replacement mirror monitor allows connection of up to three cameras which can be viewed simultaneously. Mount a backup camera and side cameras and view them all at once! You'll also be able to turn off these displays and use the mirror just like a regular rear view mirror.

#### **FEATURES**

- Replacement Mirror Monitor with three 3.5" Displays
- Ultra reflective acts as mirror in addition to displaying cameras
- Super sharp digital image
- 3 displays provide a complete view of the front/rear of vehicle
- Can connect 3 cameras