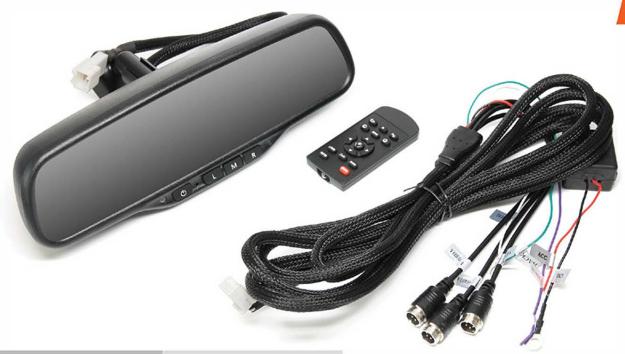

# G-SERIES REAR VIEW REPLACEMENT MIRROR MONITOR WITH THREE 3.5" DISPLAYS

With three displays, this replacement mirror monitor allows connection of up to three cameras which can be viewed simultaneously. Mount a backup camera and side cameras and view them all at once! You'll also be able to turn off these displays and use the mirror just like a regular rear view mirror.

#### **FEATURES**

- Replacement Mirror Monitor with three 3.5" Displays
- Ultra reflective acts as mirror in addition to displaying cameras
- Super sharp digital image
- 3 displays provide a complete view of the front/rear of vehicle
- Can connect 3 cameras