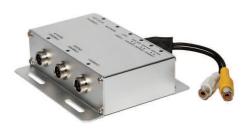

## **The Switcher**

## **Product Features:**

- · RCA Connection can connect with any A/V input
- · 3 Camera Inputs
- · Trigger Wire for Each Camera
- · Mirror/Normal Switch for Each Camera

| Pin Number | Description           |
|------------|-----------------------|
| 1          | Blue-Camera 3         |
| 2          | Yellow-Camera 2       |
| 3          | Red-DC12-24V          |
| 4          | White-Camera 1        |
| 5          | Black-Ground          |
| 6          | Green-Monitor trigger |