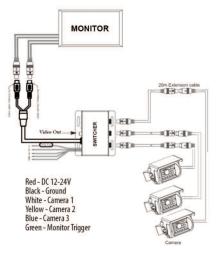

## **Product Features:**

- · RCA Connection can connect with any A/V input
- · 3 Camera Inputs
- · Trigger Wire for Each Camera
- · Mirror/Normal Switch for Each Camera

| Pin Number | Description           |
|------------|-----------------------|
| 1          | Blue-Camera 3         |
| 2          | Yellow-Camera 2       |
| 3          | Red-DC12-24V          |
| 4          | White-Camera 1        |
| 5          | Black-Ground          |
| 6          | Green-Monitor trigger |