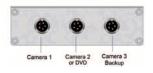

## **Product Features:**

- · RCA Connection can connect with any A/V input
- · 3 Camera Inputs
- · Trigger Wire for Each Camera
- · Mirror/Normal Switch for Each Camera

| Pin Number | Description           |
|------------|-----------------------|
| 1          | Blue-Camera 3         |
| 2          | Yellow-Camera 2       |
| 3          | Red-DC12-24V          |
| 4          | White-Camera 1        |
| 5          | Black-Ground          |
| 6          | Green-Monitor trigger |