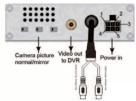

## **Product Features:**

- · RCA Connection can connect with any A/V input
- · 3 Camera Inputs
- · Trigger Wire for Each Camera
- · Mirror/Normal Switch for Each Camera

| Pin Number | Description           |
|------------|-----------------------|
| 1          | Blue-Camera 3         |
| 2          | Yellow-Camera 2       |
| 3          | Red-DC12-24V          |
| 4          | White-Camera 1        |
| 5          | Black-Ground          |
| 6          | Green-Monitor trigger |